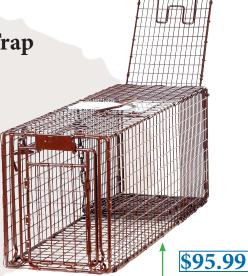

#### 30FCD Fat Cat

Weight: 13 lbs.

Dimensions: 30" x 12" x 14"

Our new trap designed for TNR and feral cat trapping is large but light.

24 Tuffy

Weight: 8 lbs.

Dimensions: 24" x 8" x 9"

\$105.99