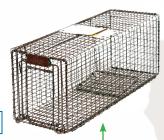

**36D Classic Deluxe** 

Weight: 18 lbs.

Dimensions: 36" x 12" x 14"

Great for trapping cats, small dogs, raccoons, and other wildlife.

Weight: 14 lbs.

Dimensions: 30" x 9" x 11"

Great for trapping cats, rabbits, raccoons, and other wildlife.