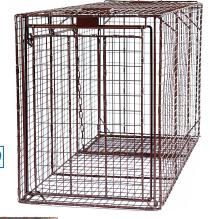

### **48F Folding Trap**

Weight: 42 lbs.

Dimensions: 48" x 20" x 6" (folded)

Dimensions: 48" x 20" x 28"

The folding version of our 48-inch large animal trap.

Weight: 59 lbs.

Dimensions: 72" x 22" x 28"

Our largest production trap, used for very large dogs and other animals.