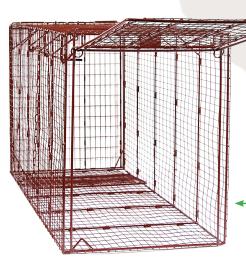

### **48F Folding Trap**

Weight: 42 lbs.

Dimensions: 48" x 20" x 6" (folded)

Dimensions: 48" x 20" x 28"

The folding version of our 48-inch large animal trap.

Weight: 59 lbs.

Dimensions: 72" x 22" x 28"

Our largest production trap, used for very large dogs and other animals.