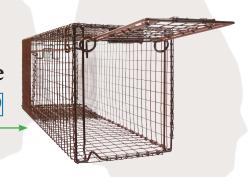

### **48F Folding Trap**

Weight: 42 lbs.

Dimensions: 48" x 20" x 6" (folded)

Dimensions: 48" x 20" x 28"

The folding version of our 48-inch large animal trap.

Weight: 59 lbs.

Dimensions: 72" x 22" x 28"

Our largest production trap, used for very large dogs and other animals.